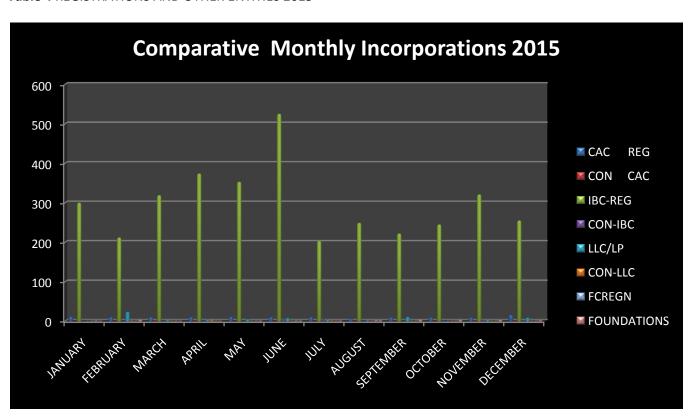

**Table 3** Total active Companies held on Register Year End 2013 2014 & 2015

Figure 3 Total active Companies held on Register Year End 2013, 2014 & 2015: another view

|           | REGISTRATIONS & OTHER ENTITIES 2015 |            |            |            |        |            |        |             |                      |
|-----------|-------------------------------------|------------|------------|------------|--------|------------|--------|-------------|----------------------|
| MONTH     | CAC<br>REG                          | CON<br>CAC | IBC<br>REG | CON<br>IBC | LLC/LP | CON<br>LLC | FCREGN | FOUNDATIONS | TOTAL Incorporations |
| JANUARY   | 11                                  | 0          | 300        | 0          | 0      | 0          | 1      | 0           | 312                  |
| FEBRUARY  | 10                                  | 0          | 212        | 0          | 24     | 1          | 0      | 4           | 251                  |
| MARCH     | 10                                  | 2          | 319        | 1          | 3      | 0          | 0      | 0           | 335                  |
| APRIL     | 10                                  | 1          | 374        | 1          | 4      | 2          | 0      | 0           | 392                  |
| MAY       | 11                                  | 0          | 353        | 0          | 5      | 0          | 0      | 1           | 370                  |
| JUNE      | 10                                  | 0          | 525        | 4          | 8      | 0          | 1      | 1           | 549                  |
| JULY      | 10                                  | 0          | 203        | 4          | 4      | 1          | 0      | 1           | 223                  |
| AUGUST    | 6                                   | 0          | 249        | 0          | 2      | 0          | 2      | 2           | 261                  |
| SEPTEMBER | 9                                   | 0          | 222        | 0          | 11     | 0          | 0      | 5           | 247                  |
| OCTOBER   | 9                                   | 0          | 245        | 1          | 0      | 0          | 0      | 4           | 259                  |
| NOVEMBER  | 9                                   | 1          | 321        | 3          | 4      | 0          | 0      | 4           | 342                  |
| DECEMBER  | 16                                  | 1          | 255        | 2          | 9      | 0          | 0      | 2           | 285                  |
| TOTALS    | 121                                 | 5          | 3578       | 16         | 74     | 4          | 4      | 24          | 3826                 |

**Table 4** REGISTRATIONS AND OTHER ENTITIES 2015

Figure 4 Column chart of registrations YTD 2015: another view

| REGISTRATIONS & OTHER ENTITIES 2016 |            |            |            |            |        |            |        |             |                      |
|-------------------------------------|------------|------------|------------|------------|--------|------------|--------|-------------|----------------------|
| MONTH                               | CAC<br>REG | CON<br>CAC | IBC<br>REG | CON<br>IBC | LLC/LP | CON<br>LLC | FCREGN | FOUNDATIONS | TOTAL Incorporations |
| JANUARY                             | 14         | 1          | 422        | 3          | 3      | 0          | 1      | 1           | 445                  |
| FEBRUARY                            | 15         | 1          | 336        | 7          | 1      | 0          | 0      | 0           | 360                  |
| MARCH                               | 18         | 0          | 374        | 2          | 3      | 0          | 1      | 14          | 412                  |
| APRIL                               | 8          | 0          | 389        | 5          | 2      | 0          | 0      | 1           | 405                  |
| MAY                                 | 6          | 0          | 568        | 2          | 1      | 0          | 0      | 0           | 577                  |
| JUNE                                | 3          | 2          | 703        | 2          | 5      | 0          | 0      | 3           | 718                  |
| JULY                                | 8          | 2          | 622        | 3          | 4      | 0          | 0      | 1           | 640                  |
| AUGUST                              | 5          | 0          | 301        | 2          | 4      | 0          | 0      | 1           | 313                  |
| SEPTEMBER                           | 5          | 0          | 333        | 2          | 2      | 1          | 1      | 1           | 345                  |
| OCTOBER                             | 7          | 0          | 269        | 1          | 4      | 0          | 0      | 3           | 284                  |
| NOVEMBER                            | 5          | 0          | 320        | 6          | 4      | 0          | 0      | 1           | 336                  |
| DECEMBER                            | 4          | 0          | 319        | 4          | 8      | 0          | 1      | 3           | 339                  |
| TOTALS                              | 98         | 6          | 4956       | 39         | 41     | 1          | 4      | 29          | 5174                 |