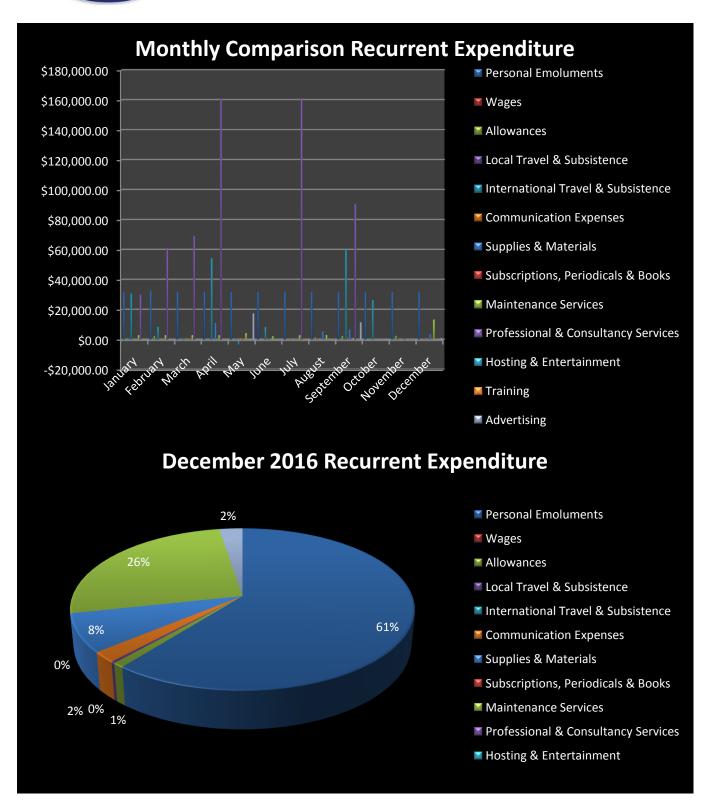

#### **EXPENSES**

For the period ending December 31, 2016 the total expenditure was \$52,921.19 bringing the total expenditure YTD \$1,277,124.00 (*Table 2*).

The Registry's December 2016 expenditure was absorbed by personal emoluments 61%, maintenance services 26%, supplies & materials material 8%, advertising & communication 2% respectively, allowances 1% makeup the total expenditure for the review period (Figure 2).

### As of December 31, 2016 (Expressed in the Eastern Caribbean Dollar XCD)

| Recurrent Expenditures                           | December<br>\$ | YTD<br>\$    |
|--------------------------------------------------|----------------|--------------|
| Personal Emoluments                              | 32,076.00      | 385,861.84   |
| Wages                                            | -              | -            |
| Allowances                                       | 500.00         | 13,843.61    |
| Local Travel & subsistence                       | 177.42         | 2,441.53     |
| International Travel & subsistence               | -              | 187,976.33   |
| Communication Expenses                           | 1,100.37       | 5,900.21     |
| Supplies & Materials                             | 4,040.36       | 30,645.09    |
| Subscriptions, Periodicals & Books               | -              | 940.87       |
| Maintenance Services                             | 13,682.94      | 42,029.73    |
| Professional & Consultancy Services (ACORN Tech) | -              | 574,866.18   |
| Hosting & Entertainment                          | -              | 1000.00      |
| Training                                         | -              | 672.05       |
| Advertising                                      | 1,344.10       | 30,946.56    |
|                                                  | 52,921.19      | 1,277,124.00 |
| Monthly Expenditure                              |                |              |
| January                                          | 97,836.39      |              |
| February                                         | 109,781.75     |              |
| March                                            | 108,607.36     |              |
| April                                            | 263,218.82     |              |
| May                                              | 60,453.43      |              |
| June                                             | 45,519.53      |              |
| July                                             | 198,326.36     |              |
| August                                           | 43,114.57      |              |
| September                                        | 208,049.19     |              |
| October                                          | 59,237.23      |              |
| November                                         | 37,637.56      |              |
| December                                         | 52,921.19      |              |
| <del>-</del>                                     |                |              |

*Table 2* Recurrent Expenditure

**Total Expenditure YTD** 

1,277,124.00

Figure 2 Recurrent Expenditure 2016: another view

| Company Description | Count Year End 2013 | Count Year End 2014 | Count Year End 2015 |
|---------------------|---------------------|---------------------|---------------------|
| CAC                 | 1827                | 1785                | 1739                |
| IBC                 | 17110               | 17192               | 17845               |
| LLC                 | 475                 | 465                 | 531                 |
| LP                  | 42                  | 35                  | 37                  |
| TRUST               | 13                  | 22                  | 16                  |
| Total               | 19467               | 19045               | 20168               |