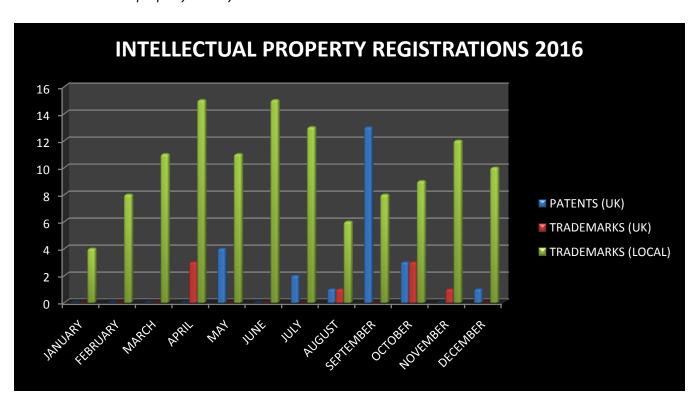

The Intellectual Property registrations for the period ending December 31, 2016 totaled (11) of which Trademark local marks (10) were registered bringing the YTD total to (122). Trademark UK marks (0) were registered bringing the YTD total to (8). Patents registrations for the month totaled (1) bringing the YTD total to (24). A graphic representation can be found below (Figure 10).

Table 9 REVIVAL & RESTORATION ACTIVITY FOR 2016

FIGURE 9 REVIVAL & RESTORATION ACTIVITY FOR 2016: another view

COMMERCIAL REGISTRY Report December 2016

| INTELLECTUAL PROPERTY |         |                 |                    |                     |  |  |  |  |  |
|-----------------------|---------|-----------------|--------------------|---------------------|--|--|--|--|--|
| REGISTRATIONS 2015    |         |                 |                    |                     |  |  |  |  |  |
| MONTH                 | PATENTS | TRADEMARKS (UK) | TRADEMARKS (LOCAL) | TOTAL REGISTRATIONS |  |  |  |  |  |
| JANUARY               | 0       | 0               | 4                  | 4                   |  |  |  |  |  |
| FEBRUARY              | 0       | 0               | 8                  | 8                   |  |  |  |  |  |
| MARCH                 | 0       | 0               | 11                 | 11                  |  |  |  |  |  |
| APRIL                 | 0       | 3               | 15                 | 18                  |  |  |  |  |  |
| MAY                   | 4       | 0               | 11                 | 15                  |  |  |  |  |  |
| JUNE                  | 0       | 0               | 15                 | 15                  |  |  |  |  |  |
| JULY                  | 2       | 0               | 13                 | 15                  |  |  |  |  |  |
| AUGUST                | 1       | 1               | 6                  | 8                   |  |  |  |  |  |
| SEPTEMBER             | 13      | 0               | 8                  | 21                  |  |  |  |  |  |
| OCTOBER               | 3       | 3               | 9                  | 15                  |  |  |  |  |  |
| NOVEMBER              | 0       | 1               | 12                 | 13                  |  |  |  |  |  |
| DECEMBER              | 1       | 0               | 10                 | 11                  |  |  |  |  |  |
| TOTAL YTD             | 24      | 8               | 122                | 154                 |  |  |  |  |  |

**Table 10** Intellectual property activity YTD 2016

Figure 10 Intellectual property activities YTD 2016