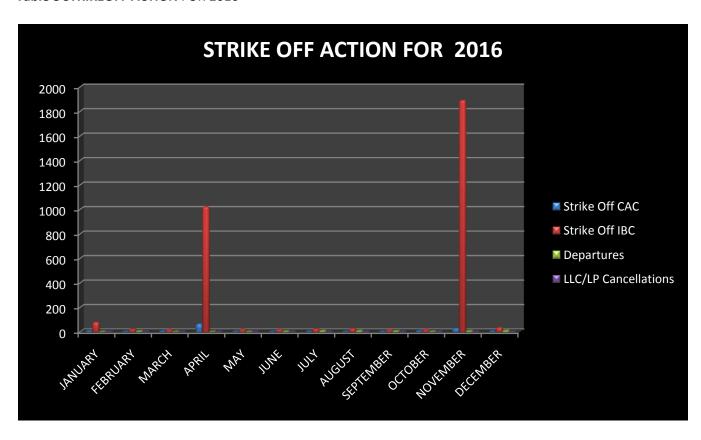

Strike off action for the period ending December 31, 2016 totaled (51), of which International Business Company IBC (35), company act company CAC (5), departures (11), limited liability company LLC (0) cancelation for the period in review brining the YTD total (3370) (Table 8)

Table 5 REGISTRATIONS AND OTHER ENTITIES 2016

Figure 5 Column chart of registrations YTD 2016: another view

| STRIKE OFF ACTION |                |                |            |                      |        |  |  |  |
|-------------------|----------------|----------------|------------|----------------------|--------|--|--|--|
| MONTH             | Strike Off CAC | Strike Off IBC | Departures | LLC/LP Cancellations | TOTALS |  |  |  |
| JANUARY           | 7              | 78             | 0          | 0                    | 85     |  |  |  |
| FEBRUARY          | 1              | 22             | 6          | 0                    | 29     |  |  |  |
| MARCH             | 6              | 17             | 0          | 0                    | 23     |  |  |  |
| APRIL             | 65             | 1021           | 0          | 1                    | 1087   |  |  |  |
| MAY               | 2              | 19             | 1          | 0                    | 22     |  |  |  |
| JUNE              | 2              | 18             | 5          | 0                    | 25     |  |  |  |
| JULY              | 2              | 24             | 9          | 0                    | 35     |  |  |  |
| AUGUST            | 1              | 26             | 9          | 0                    | 36     |  |  |  |
| SEPTEMBER         | 3              | 13             | 7          | 0                    | 23     |  |  |  |
| OCTOBER           | 7              | 16             | 3          | 2                    | 28     |  |  |  |
| NOVEMBER          | 28             | 1890           | 8          | 0                    | 1926   |  |  |  |
| DECEMBER          | 5              | 35             | 11         | 0                    | 51     |  |  |  |
| TOTALS            | 129            | 3179           | 59         | 3                    | 3370   |  |  |  |

**Table 8 STRIKEOFF ACTION FOR 2016** 

FIGURE 8 STRIKE OFF ACTION FOR 2016: another view

| REVIVAL & RESTORATION ACTIVITY 2016 |         |          |            |        |  |  |  |
|-------------------------------------|---------|----------|------------|--------|--|--|--|
| MONTH                               | REV CAC | REST IBC | REV LLC/LP | TOTALS |  |  |  |
| JANUARY                             | 4       | 9        | 0          | 13     |  |  |  |
| FEBRUARY                            | 2       | 14       | 0          | 16     |  |  |  |
| MARCH                               | 0       | 9        | 1          | 10     |  |  |  |
| APRIL                               | 4       | 14       | 0          | 18     |  |  |  |
| MAY                                 | 4       | 16       | 1          | 21     |  |  |  |
| JUNE                                | 8       | 25       | 0          | 33     |  |  |  |
| JULY                                | 7       | 13       | 0          | 20     |  |  |  |
| AUGUST                              | 1       | 8        | 0          | 9      |  |  |  |
| SEPTEMBER                           | 0       | 23       | 2          | 25     |  |  |  |
| OCTOBER                             | 2       | 10       | 0          | 12     |  |  |  |
| NOVEMBER                            | 3       | 16       | 0          | 19     |  |  |  |
| DECEMBER                            | 7       | 33       | 0          | 40     |  |  |  |
| TOTALS                              | 42      | 190      | 4          | 236    |  |  |  |