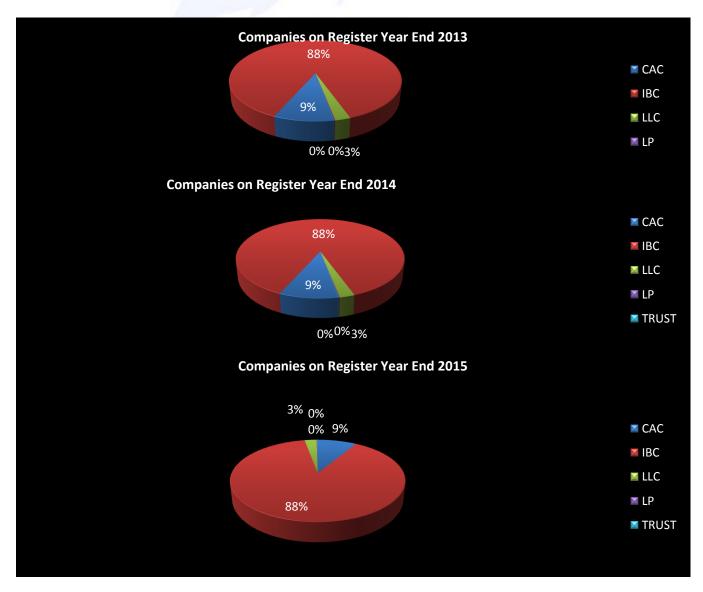

*Table 2* Recurrent Expenditure

**Total Expenditure YTD** 

1,277,124.00

Figure 2 Recurrent Expenditure 2016: another view

| Company Description | Count Year End 2013 | Count Year End 2014 | Count Year End 2015 |
|---------------------|---------------------|---------------------|---------------------|
| CAC                 | 1827                | 1785                | 1739                |
| IBC                 | 17110               | 17192               | 17845               |
| LLC                 | 475                 | 465                 | 531                 |
| LP                  | 42                  | 35                  | 37                  |
| TRUST               | 13                  | 22                  | 16                  |
| Total               | 19467               | 19045               | 20168               |

**Table 3** Total active Companies held on Register Year End 2013 2014 & 2015

Figure 3 Total active Companies held on Register Year End 2013, 2014 & 2015: another view

|           | REGISTRATIONS & OTHER ENTITIES 2015 |            |            |            |        |            |        |             |                      |
|-----------|-------------------------------------|------------|------------|------------|--------|------------|--------|-------------|----------------------|
| MONTH     | CAC<br>REG                          | CON<br>CAC | IBC<br>REG | CON<br>IBC | LLC/LP | CON<br>LLC | FCREGN | FOUNDATIONS | TOTAL Incorporations |
| JANUARY   | 11                                  | 0          | 300        | 0          | 0      | 0          | 1      | 0           | 312                  |
| FEBRUARY  | 10                                  | 0          | 212        | 0          | 24     | 1          | 0      | 4           | 251                  |
| MARCH     | 10                                  | 2          | 319        | 1          | 3      | 0          | 0      | 0           | 335                  |
| APRIL     | 10                                  | 1          | 374        | 1          | 4      | 2          | 0      | 0           | 392                  |
| MAY       | 11                                  | 0          | 353        | 0          | 5      | 0          | 0      | 1           | 370                  |
| JUNE      | 10                                  | 0          | 525        | 4          | 8      | 0          | 1      | 1           | 549                  |
| JULY      | 10                                  | 0          | 203        | 4          | 4      | 1          | 0      | 1           | 223                  |
| AUGUST    | 6                                   | 0          | 249        | 0          | 2      | 0          | 2      | 2           | 261                  |
| SEPTEMBER | 9                                   | 0          | 222        | 0          | 11     | 0          | 0      | 5           | 247                  |
| OCTOBER   | 9                                   | 0          | 245        | 1          | 0      | 0          | 0      | 4           | 259                  |
| NOVEMBER  | 9                                   | 1          | 321        | 3          | 4      | 0          | 0      | 4           | 342                  |
| DECEMBER  | 16                                  | 1          | 255        | 2          | 9      | 0          | 0      | 2           | 285                  |
| TOTALS    | 121                                 | 5          | 3578       | 16         | 74     | 4          | 4      | 24          | 3826                 |