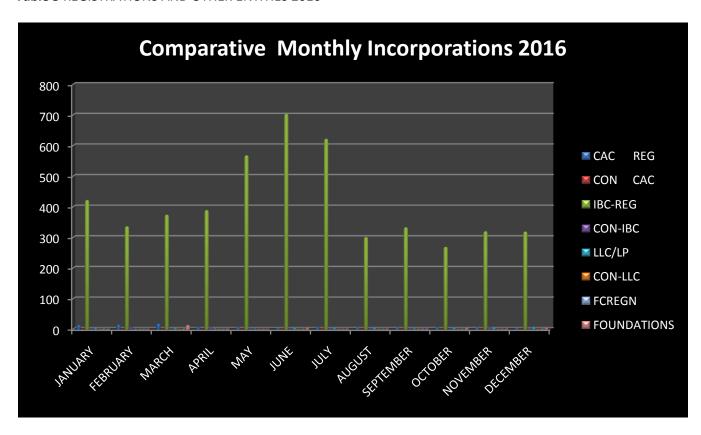

#### **REGISTRATIONS**

Incorporations for the period ending December 31, 2016 totaled (339) representing an 8% increase in comparison to the total incorporations for the same period in 2015 (285) (Table 4) bringing the total incorporations to date to (5174) (Table 5).

**Table 4** REGISTRATIONS AND OTHER ENTITIES 2015

Figure 4 Column chart of registrations YTD 2015: another view

| REGISTRATIONS & OTHER ENTITIES 2016 |            |            |            |            |        |            |        |             |                      |
|-------------------------------------|------------|------------|------------|------------|--------|------------|--------|-------------|----------------------|
| MONTH                               | CAC<br>REG | CON<br>CAC | IBC<br>REG | CON<br>IBC | LLC/LP | CON<br>LLC | FCREGN | FOUNDATIONS | TOTAL Incorporations |
| JANUARY                             | 14         | 1          | 422        | 3          | 3      | 0          | 1      | 1           | 445                  |
| FEBRUARY                            | 15         | 1          | 336        | 7          | 1      | 0          | 0      | 0           | 360                  |
| MARCH                               | 18         | 0          | 374        | 2          | 3      | 0          | 1      | 14          | 412                  |
| APRIL                               | 8          | 0          | 389        | 5          | 2      | 0          | 0      | 1           | 405                  |
| MAY                                 | 6          | 0          | 568        | 2          | 1      | 0          | 0      | 0           | 577                  |
| JUNE                                | 3          | 2          | 703        | 2          | 5      | 0          | 0      | 3           | 718                  |
| JULY                                | 8          | 2          | 622        | 3          | 4      | 0          | 0      | 1           | 640                  |
| AUGUST                              | 5          | 0          | 301        | 2          | 4      | 0          | 0      | 1           | 313                  |
| SEPTEMBER                           | 5          | 0          | 333        | 2          | 2      | 1          | 1      | 1           | 345                  |
| OCTOBER                             | 7          | 0          | 269        | 1          | 4      | 0          | 0      | 3           | 284                  |
| NOVEMBER                            | 5          | 0          | 320        | 6          | 4      | 0          | 0      | 1           | 336                  |
| DECEMBER                            | 4          | 0          | 319        | 4          | 8      | 0          | 1      | 3           | 339                  |
| TOTALS                              | 98         | 6          | 4956       | 39         | 41     | 1          | 4      | 29          | 5174                 |

Table 5 REGISTRATIONS AND OTHER ENTITIES 2016

Figure 5 Column chart of registrations YTD 2016: another view

| STRIKE OFF ACTION |                |                |            |                      |        |  |  |  |
|-------------------|----------------|----------------|------------|----------------------|--------|--|--|--|
| MONTH             | Strike Off CAC | Strike Off IBC | Departures | LLC/LP Cancellations | TOTALS |  |  |  |
| JANUARY           | 7              | 78             | 0          | 0                    | 85     |  |  |  |
| FEBRUARY          | 1              | 22             | 6          | 0                    | 29     |  |  |  |
| MARCH             | 6              | 17             | 0          | 0                    | 23     |  |  |  |
| APRIL             | 65             | 1021           | 0          | 1                    | 1087   |  |  |  |
| MAY               | 2              | 19             | 1          | 0                    | 22     |  |  |  |
| JUNE              | 2              | 18             | 5          | 0                    | 25     |  |  |  |
| JULY              | 2              | 24             | 9          | 0                    | 35     |  |  |  |
| AUGUST            | 1              | 26             | 9          | 0                    | 36     |  |  |  |
| SEPTEMBER         | 3              | 13             | 7          | 0                    | 23     |  |  |  |
| OCTOBER           | 7              | 16             | 3          | 2                    | 28     |  |  |  |
| NOVEMBER          | 28             | 1890           | 8          | 0                    | 1926   |  |  |  |
| DECEMBER          | 5              | 35             | 11         | 0                    | 51     |  |  |  |
| TOTALS            | 129            | 3179           | 59         | 3                    | 3370   |  |  |  |