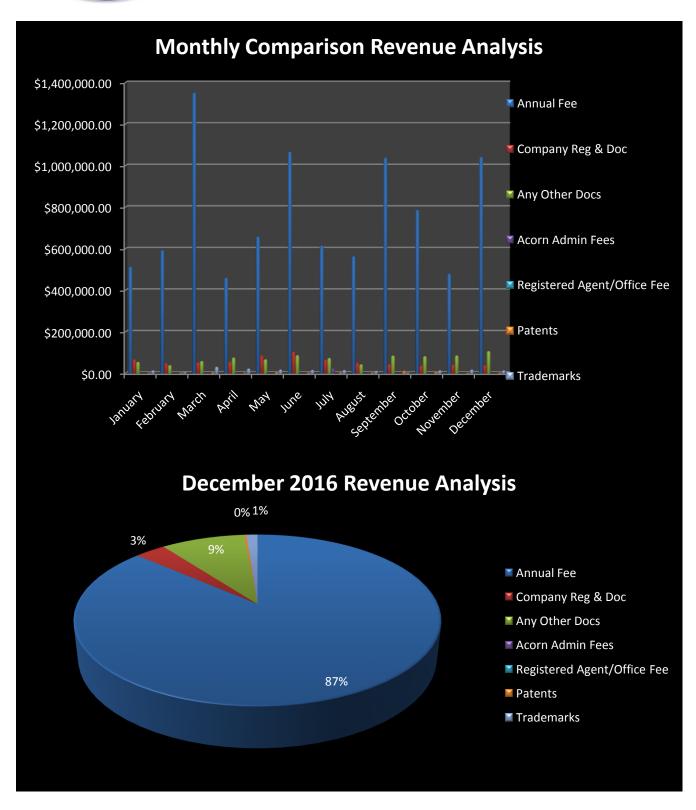

#### **REVENUE**

Total revenue earned for the period December 31, 2016 was \$1,204,488.72 bringing the total revenue YTD \$10,971,534.22 (*Table 1*).

The Registry's December 2016 revenue of \$1,204,488.72 was earned from annual fees, \$1,042,043.47 or 87%, company registrations & docs \$39,035.25 or 3%, any other documents \$106,877.57 or 9%, trademarks \$14,086.17 or 1%, patents \$2,446.26 or 0%, makeup the total revenue earned (**Figure 1**).

### As of December 31, 2016 (Expressed in the Eastern Caribbean Dollar XCD)

| Revenues                            | December<br>\$ | YTD<br>\$     |
|-------------------------------------|----------------|---------------|
| Annual fees                         | 1,042,043.47   | 9,164,497.91  |
| Company registrations and documents | .39,035.83     | 692,557.36    |
| Any other documents                 | 106,877.57     | 863,028.98    |
| ACORN Administration fees           |                | 22,849.70     |
| Patents                             | 2,446.26       | 45,497.78     |
| Trademarks                          | 14,086.17      | 181,623.98    |
| Registered Agent/Office Fee         | -              | -             |
|                                     | 1,204,488.72   | 10,971,534.22 |

### **Monthly Revenue**

| January   | 650,934.71    |
|-----------|---------------|
| February  | 686,540.50    |
| March     | 1,497,662.76  |
| April     | 615,234.24    |
| May       | 835,713.00    |
| June      | 1,276,444.08  |
| July      | 797,308.74    |
| August    | 671,965.98    |
| September | 1,182,490.53  |
| October   | 926,468.62    |
| November  | 626,828.34    |
| December  | 1,204,488.72  |
|           | 10,971,534.22 |
|           |               |

#### **Total Revenue YTD**

Figure 1 Revenue Analysis: another view