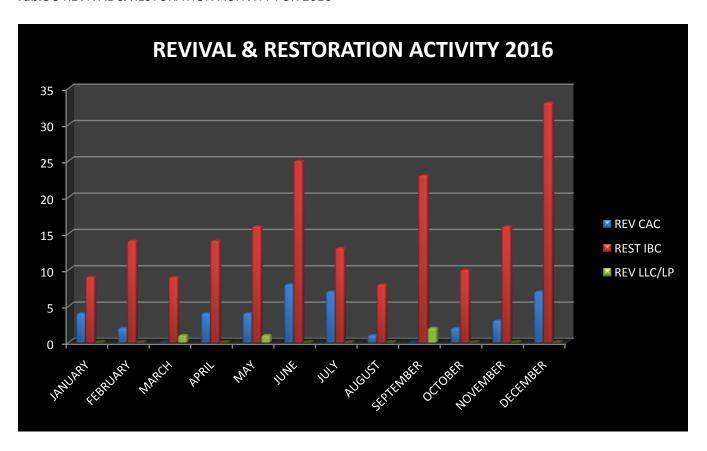

Revivals and Restorations for the period ending December 31, 2016 totaled (40), of which Company act company CAC (7) revived, International Business Company IBC (33) restored, limited liability company LLC (0) revived bringing the YTD total (236) **(Table 9).** 

**Table 8 STRIKEOFF ACTION FOR 2016** 

FIGURE 8 STRIKE OFF ACTION FOR 2016: another view

| REVIVAL & RESTORATION ACTIVITY 2016 |         |          |            |        |  |  |  |
|-------------------------------------|---------|----------|------------|--------|--|--|--|
| MONTH                               | REV CAC | REST IBC | REV LLC/LP | TOTALS |  |  |  |
| JANUARY                             | 4       | 9        | 0          | 13     |  |  |  |
| FEBRUARY                            | 2       | 14       | 0          | 16     |  |  |  |
| MARCH                               | 0       | 9        | 1          | 10     |  |  |  |
| APRIL                               | 4       | 14       | 0          | 18     |  |  |  |
| MAY                                 | 4       | 16       | 1          | 21     |  |  |  |
| JUNE                                | 8       | 25       | 0          | 33     |  |  |  |
| JULY                                | 7       | 13       | 0          | 20     |  |  |  |
| AUGUST                              | 1       | 8        | 0          | 9      |  |  |  |
| SEPTEMBER                           | 0       | 23       | 2          | 25     |  |  |  |
| OCTOBER                             | 2       | 10       | 0          | 12     |  |  |  |
| NOVEMBER                            | 3       | 16       | 0          | 19     |  |  |  |
| DECEMBER                            | 7       | 33       | 0          | 40     |  |  |  |
| TOTALS                              | 42      | 190      | 4          | 236    |  |  |  |

Table 9 REVIVAL & RESTORATION ACTIVITY FOR 2016

FIGURE 9 REVIVAL & RESTORATION ACTIVITY FOR 2016: another view

COMMERCIAL REGISTRY Report December 2016

| INTELLECTUAL PROPERTY |         |                 |                    |                     |  |  |  |  |  |
|-----------------------|---------|-----------------|--------------------|---------------------|--|--|--|--|--|
| REGISTRATIONS 2015    |         |                 |                    |                     |  |  |  |  |  |
| MONTH                 | PATENTS | TRADEMARKS (UK) | TRADEMARKS (LOCAL) | TOTAL REGISTRATIONS |  |  |  |  |  |
| JANUARY               | 0       | 0               | 4                  | 4                   |  |  |  |  |  |
| FEBRUARY              | 0       | 0               | 8                  | 8                   |  |  |  |  |  |
| MARCH                 | 0       | 0               | 11                 | 11                  |  |  |  |  |  |
| APRIL                 | 0       | 3               | 15                 | 18                  |  |  |  |  |  |
| MAY                   | 4       | 0               | 11                 | 15                  |  |  |  |  |  |
| JUNE                  | 0       | 0               | 15                 | 15                  |  |  |  |  |  |
| JULY                  | 2       | 0               | 13                 | 15                  |  |  |  |  |  |
| AUGUST                | 1       | 1               | 6                  | 8                   |  |  |  |  |  |
| SEPTEMBER             | 13      | 0               | 8                  | 21                  |  |  |  |  |  |
| OCTOBER               | 3       | 3               | 9                  | 15                  |  |  |  |  |  |
| NOVEMBER              | 0       | 1               | 12                 | 13                  |  |  |  |  |  |
| DECEMBER              | 1       | 0               | 10                 | 11                  |  |  |  |  |  |
| TOTAL YTD             | 24      | 8               | 122                | 154                 |  |  |  |  |  |